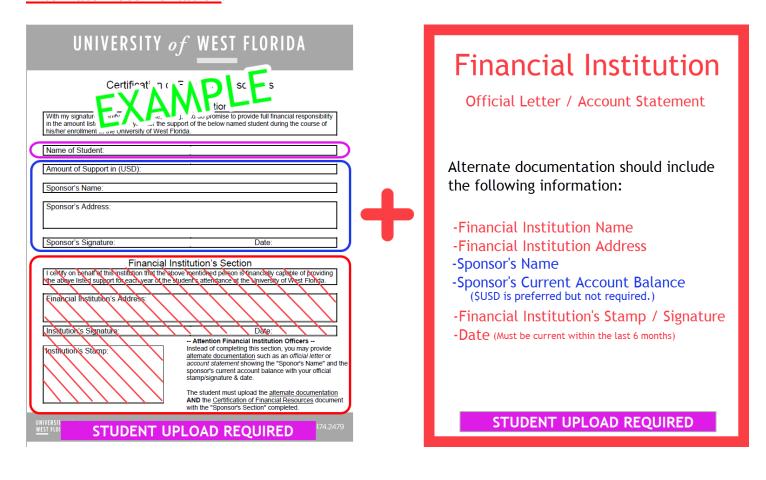

<u>CFR Financial Institution</u> - The bank containing the **sponsor's money** must complete the bottom half of the form. A completed CFR form will include a signature and/or stamp from a bank officer. <u>Financial Institution Alternate Documentation</u> - Sometimes a bank will refuse to sign the CFR form. This is okay, but you should ask the bank to provide "Alternate Documentation" such as an *official letter* or *account statement* showing the "**Sponsor's Name**" and the **sponsor's current account balance** with the bank's official stamp/signature & date.